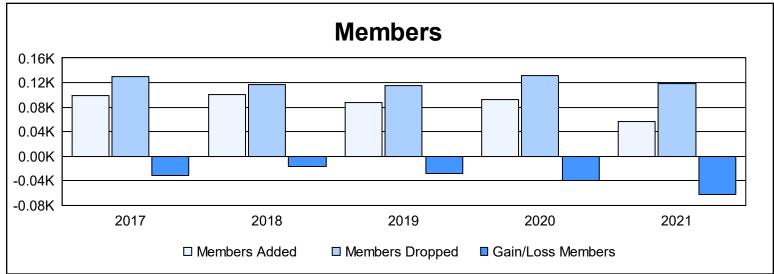

District 6 W As of June 2021 Cumulative

| Year      | New<br>Clubs | Dropped<br>Clubs | Gain/<br>Loss<br>Clubs | New<br>Members | Charter<br>Members | Reinstate<br>Members | Transfer<br>Members | Total<br>Member<br>Added | Total<br>Members<br>Dropped | Gain/<br>Loss<br>Members |
|-----------|--------------|------------------|------------------------|----------------|--------------------|----------------------|---------------------|--------------------------|-----------------------------|--------------------------|
| 2016-2017 | 0            | 0                | 0                      | 92             | 0                  | 6                    | 1                   | 99                       | 130                         | -31                      |
| 2017-2018 | 0            | 1                | -1                     | 87             | 0                  | 6                    | 8                   | 101                      | 117                         | -16                      |
| 2018-2019 | 0            | 0                | 0                      | 72             | 0                  | 10                   | 5                   | 87                       | 115                         | -28                      |
| 2019-2020 | 0            | 1                | -1                     | 80             | 0                  | 8                    | 5                   | 93                       | 132                         | -39                      |
| 2020-2021 | 0            | 0                | 0                      | 50             | 0                  | 4                    | 2                   | 56                       | 119                         | -63                      |
| Average   | 0            | 0                | 0                      | 76             | 0                  | 7                    | 4                   | 87                       | 123                         | -35                      |